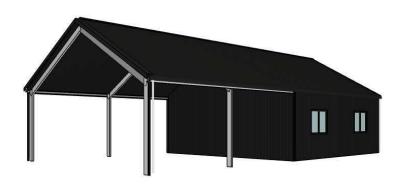

## Importance Level: 2 Shed Usage: Domestic Shielding: 1.0 Wind Region: Region A0; T.C. - 2.00

Design Wind Speed: 41m/s

**BASIC SPECS** 

Pitch: 30.0 Width: 8000 Length: 16000 Height: 3000 Max Height: 5309 Maximum Bay Size: 4000

Base Connection: U Strip on Concrete

100mm Concrete Floor Reg

Standard Frame: C20019 Serviceability Tests Passed Purlin: TH7575 Girt: TH7575 Girt: TH7575

Roof Sheeting: Corro 0.42 Coverage 762 Wall Sheeting: Corro 0.42 Coverage 762

Right Shift Gable Right Garaport Bays: 2 Right Garaport Infill: No

Silvaline Gable Garage Customer Name: - Buffalo Built Stuart Smyth Site Address: - 14 Nyhan Street, Holbrook NSW

QikShed Version 3.1 - [20/03/25]