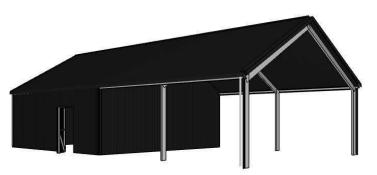

## Importance Level: 2 Shed Usage: Domestic Shielding: 1.0 Wind Region: Region A0; T.C. - 2.00

Design Wind Speed: 41m/s

**BASIC SPECS** 

Pitch: 30.0 Width: 8000 Length: 16000 Height: 3000 Max Height: 5309 Maximum Bay Size: 4000

Base Connection: U Strip on Concrete

100mm Concrete Floor Reg

Standard Frame: C20019 Serviceability Tests Passed Purlin: TH7575 Girt: TH7575 Girt: TH7575

Roof Sheeting: Corro 0.42 Coverage 762 Wall Sheeting: Corro 0.42 Coverage 762

Right Shift Gable Right Garaport Bays: 2 Right Garaport Infill: No

Silvaline Gable Garage Customer Name: - Buffalo Built Stuart Smyth Site Address: - 14 Nyhan Street, Holbrook NSW

QikShed Version 3.1 - [20/03/25]