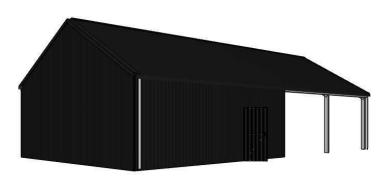

## Importance Level: 2 Shed Usage: Domestic Shielding: 1.0 Wind Region: Region A0; T.C. - 2.00

Design Wind Speed: 41m/s

**BASIC SPECS** 

Pitch: 30.0 Width: 8000 Length: 16000 Height: 3000 Max Height: 5309 Maximum Bay Size: 4000

Base Connection: U Strip on Concrete

100mm Concrete Floor Reg

Standard Frame: C20019 Serviceability Tests Passed Purlin: TH7575 Girt: TH7575 Girt: TH7575

Roof Sheeting: Corro 0.42 Coverage 762 Wall Sheeting: Corro 0.42 Coverage 762

Right Shift Gable Right Garaport Bays: 2 Right Garaport Infill: No

Silvaline Gable Garage Customer Name: - Buffalo Built Stuart Smyth Site Address: - 14 Nyhan Street, Holbrook NSW

QikShed Version 3.1 - [20/03/25]