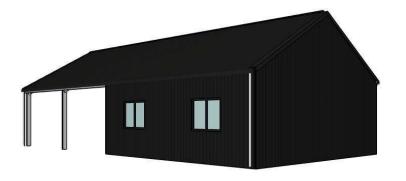

## Importance Level: 2 Shed Usage: Domestic Shielding: 1.0 Wind Region: Region A0; T.C. - 2.00

Design Wind Speed: 41m/s

**BASIC SPECS** 

Pitch: 30.0 Width: 8000 Length: 16000 Height: 3000 Max Height: 5309 Maximum Bay Size: 4000

Base Connection: U Strip on Concrete

100mm Concrete Floor Reg

Standard Frame: C20019 Serviceability Tests Passed Purlin: TH7575 Girt: TH7575 Girt: TH7575

Roof Sheeting: Corro 0.42 Coverage 762 Wall Sheeting: Corro 0.42 Coverage 762

Right Shift Gable Right Garaport Bays: 2 Right Garaport Infill: No

Silvaline Gable Garage Customer Name: - Buffalo Built Stuart Smyth Site Address: - 14 Nyhan Street, Holbrook NSW

QikShed Version 3.1 - [20/03/25]