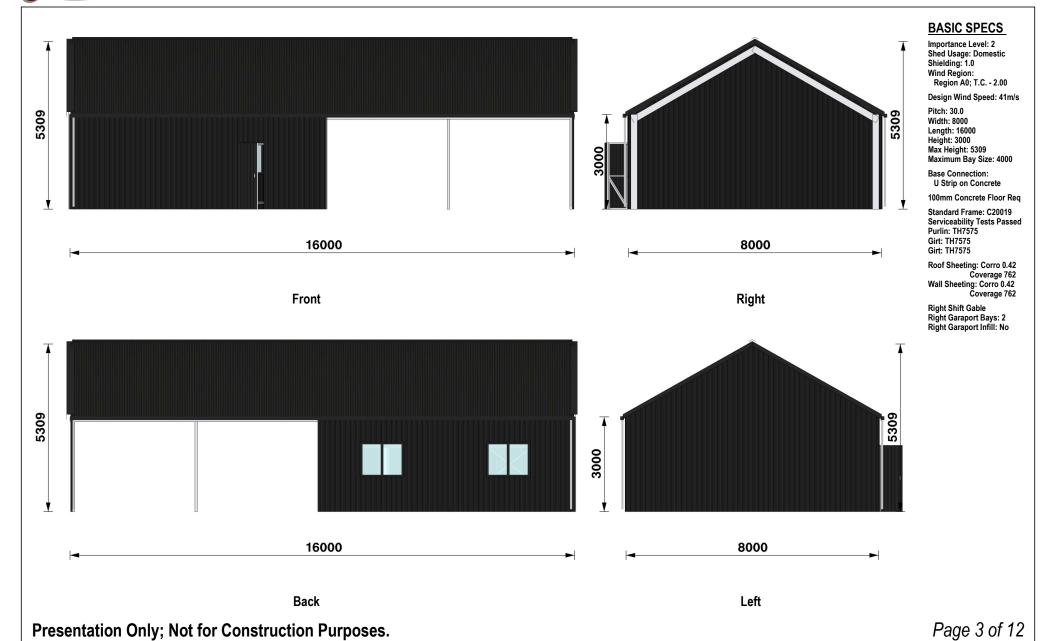

## Importance Level: 2 Shed Usage: Domestic Shielding: 1.0 Wind Region: Region A0; T.C. - 2.00

Design Wind Speed: 41m/s

**BASIC SPECS** 

Pitch: 30.0 Width: 8000 Length: 16000 Height: 3000 Max Height: 5309 Maximum Bay Size: 4000

Base Connection: U Strip on Concrete

100mm Concrete Floor Reg

Standard Frame: C20019 Serviceability Tests Passed Purlin: TH7575 Girt: TH7575 Girt: TH7575

Roof Sheeting: Corro 0.42 Coverage 762 Wall Sheeting: Corro 0.42 Coverage 762

Right Shift Gable Right Garaport Bays: 2 Right Garaport Infill: No

Silvaline Gable Garage Customer Name: - Buffalo Built Stuart Smyth Site Address: - 14 Nyhan Street, Holbrook NSW

QikShed Version 3.1 - [20/03/25]